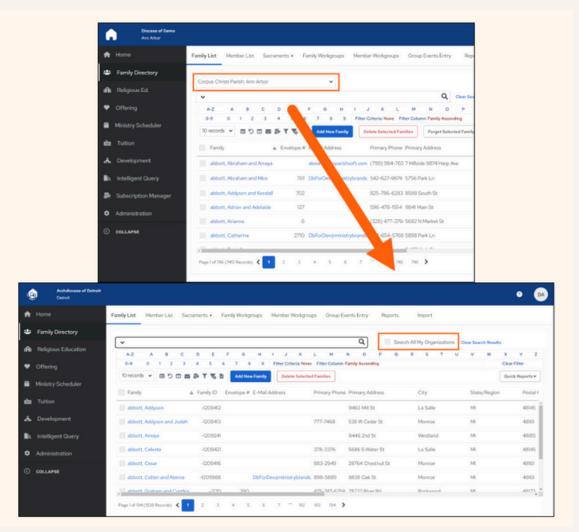

#### FAMILY DIRECTORY

**Removal of the Secondary Organization Selector Field:** (Removed to improve performance and align with Religious Education and Development Manager Offering page)

## PARISHSOFT NEWSLETTER

Adding a "Search My Organization" Checkbox to the Family List & Member List page: (Adding the checkbox so users can search for results in all organizations they have assignments too)

| ×          |     |       |              |        |           |            |               |             |            | ۹             |                            | Search All N | Ay Organizations | 14        |                 |         |        |
|------------|-----|-------|--------------|--------|-----------|------------|---------------|-------------|------------|---------------|----------------------------|--------------|------------------|-----------|-----------------|---------|--------|
| A-Z        | A B | с     | D            | E F    | G         | н і        | J             | K L         | м          | N O           | P                          | Q R          | S T U            |           |                 |         |        |
| 0-9        | 0 1 | 2 3   | 4            | 5 6    | 7 8       | 9 <u>F</u> | lter Criteria | None Filt   | ter Column | E Family Asce | nding                      |              |                  |           |                 |         |        |
| 10 records | ۰ 🖽 | 5 🗆 🖬 | 5 <b>5</b> 1 | 1 TO B | Add New F | amily      | Delete S      | elected Fam | ilies      |               |                            |              |                  |           |                 |         |        |
|            |     |       |              |        |           | _          |               |             |            |               |                            |              |                  | 1         |                 |         |        |
|            |     |       |              |        |           |            |               |             |            |               | - Ereile                   | Workgroup    | s Member Workg   | count Gro | up Events Entry | Reports | lucat  |
|            |     |       |              |        |           | Fam        | ily List      | Member      | List S     | acraments     | <ul> <li>Family</li> </ul> | rongroup     | 5 Memoer Horky   | loups olo | up events entry | Nepores | Import |