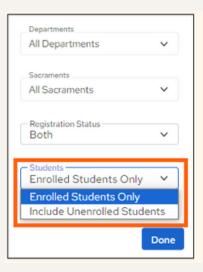

**Filter Option to Show/Hide Unenrolled Students:** (This is to help show students that are actively enrolled in the selected term by Default)