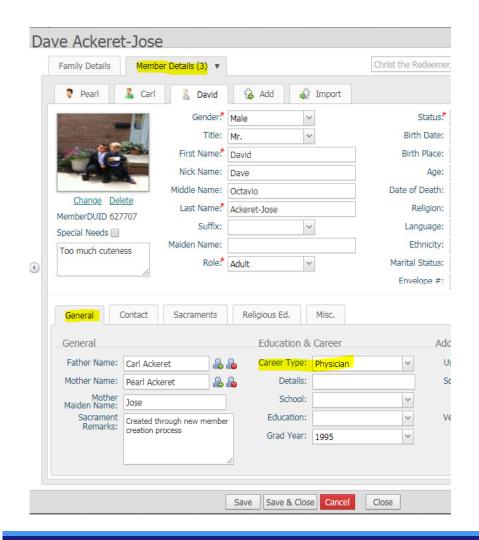

#### **Career Type**

- Anything ever broke at your parish?
- Got extra money?
- Win-win situation