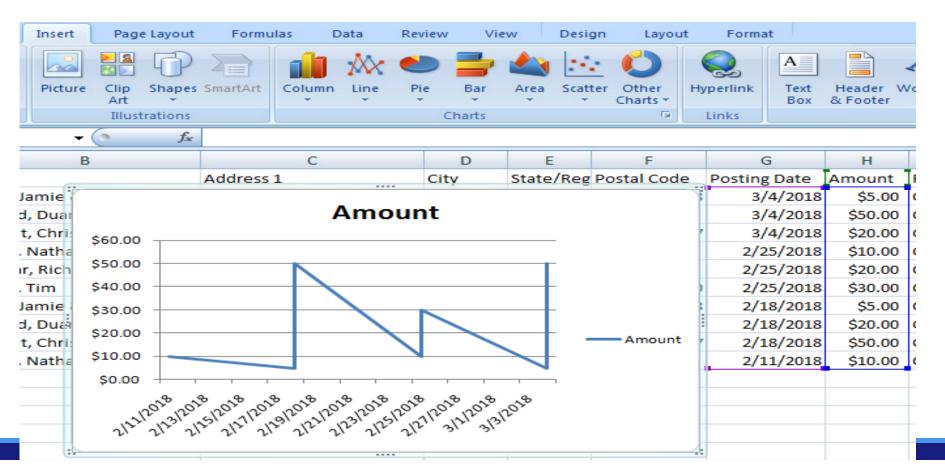

#### **Contribution Trend Graphs**

#### **Contribution Trend Graphs**

- Move Date Posted column next to Amount
- Highlight Date Posted and Amount columns
- Go to Insert tab
  - Select a Chart type
- Copy & paste the graph into reports