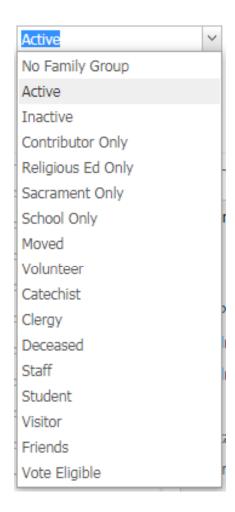

#### **Family Group**

- How "registered" are they really?
- All staff knows each status
  - List on the "cheat sheet"