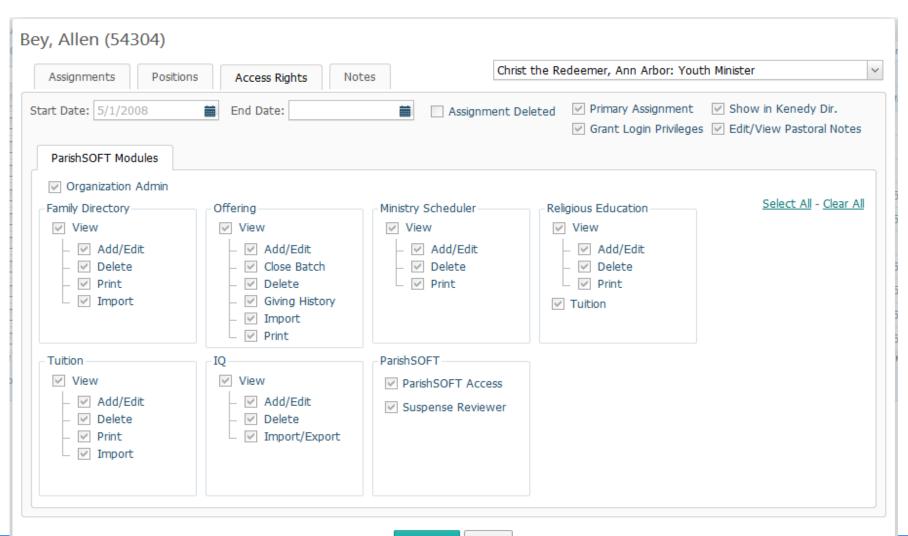

#### **Staff Permissions**

- Unlimited Users (NO SHARING LOGINS!!)
- Per-module access
- Multiple organizations
- Manage login/password

Edit Details

#### Manage login/password