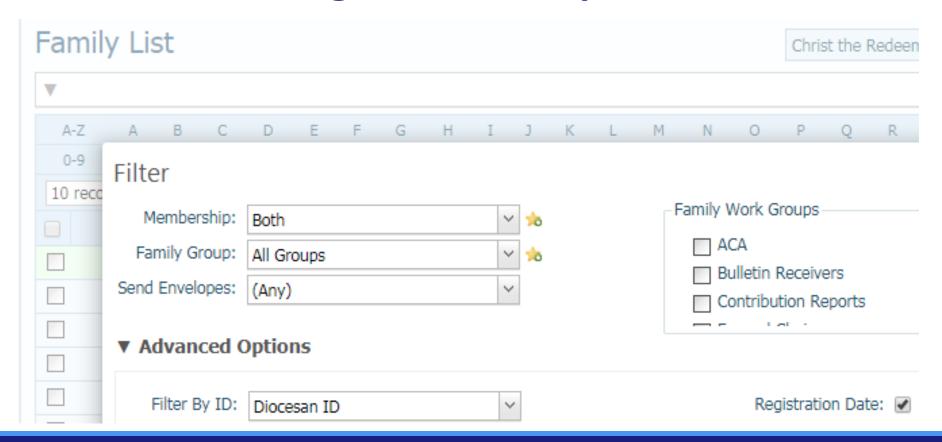

# **Key Insights for Pastors from Your Family Suite Database**

#### Jeffrey Bachelor ParishSOFT







#### **Key Data to Track**

- Family Group
- Contact Information
- Birth Dates
- Career Type





#### **Family Group**

- How "registered" are they really?
- All staff knows each status
  - List on the "cheat sheet"



#### **Happy Birthday!**

- Who SHOULD be in RE?
- Ministry opportunities
- Who should be solicited for pledges?
- Small group invitations





#### **Career Type**

- Anything ever broke at your parish?
- Got extra money?
- Win-win situation



#### **Registration Report**



#### **Kenedy Statistics**



#### **Contribution Summary Report**

- Total number of donors
- Total number of contributions
- Total donations
- Average amount



#### **Contribution Trend Graphs**



#### **Contribution Trend Graphs**

- Move Date Posted column next to Amount
- Highlight Date Posted and Amount columns
- Go to Insert tab
  - Select a Chart type
- Copy & paste the graph into reports



#### **Contribution Trend Graphs**



#### **Staff Permissions**

- Unlimited Users (NO SHARING LOGINS!!)
- Per-module access
- Multiple organizations
- Manage login/password





Edit Details



#### Manage login/password



### QUESTIONS? On F21101/25



### Thank you!

## Jeffrey Bachelor ParishSOFT