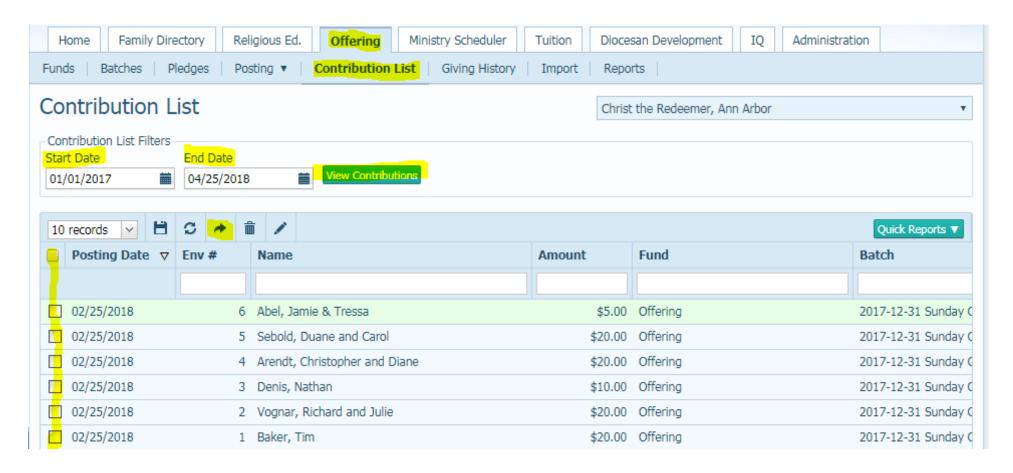

#### **Contribution Summary Report**

- Total number of donors
- Total number of contributions
- Total donations
- Average amount