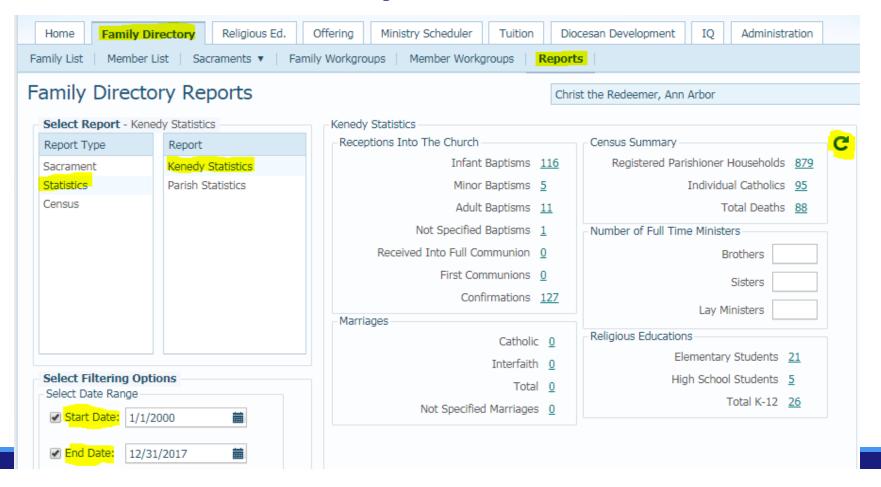

# **Key Insights for Pastors from Your Family Suite Database**

#### Jeffrey Bachelor ParishSOFT







#### **Key Data to Track**

- Family Group
- Contact Information
- Birth Dates
- Career Type





#### **Family Group**

- How "registered" are they really?
- All staff knows each status
  - List on the "cheat sheet"



#### **Happy Birthday!**

- Who SHOULD be in RE?
- Ministry opportunities
- Who should be solicited for pledges?
- Small group invitations





#### **Career Type**

- Anything ever broke at your parish?
- Got extra money?
- Win-win situation



#### **Registration Report**



#### **Kenedy Statistics**



#### **Contribution Summary Report**

- Total number of donors
- Total number of contributions
- Total donations
- Average amount



#### **Contribution Trend Graphs**



#### **Contribution Trend Graphs**

- Move Date Posted column next to Amount
- Highlight Date Posted and Amount columns
- Go to Insert tab
  - Select a Chart type
- Copy & paste the graph into reports



#### **Contribution Trend Graphs**



#### **Staff Permissions**

- Unlimited Users (NO SHARING LOGINS!!)
- Per-module access
- Multiple organizations
- Manage login/password





Edit Details



#### Manage login/password



### QUESTIONS? On F21101/25



### Thank you!

## Jeffrey Bachelor ParishSOFT