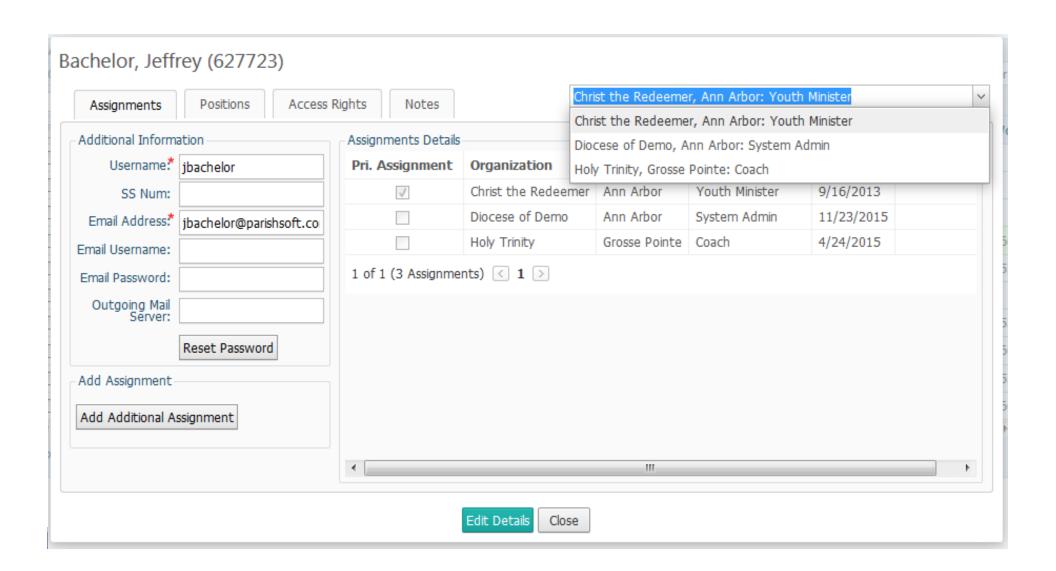

#### **Staff Permissions**

- Unlimited Users (NO SHARING LOGINS!!)
- Per-module access
- Multiple organizations
- Manage login/password

Edit Details

#### Manage login/password