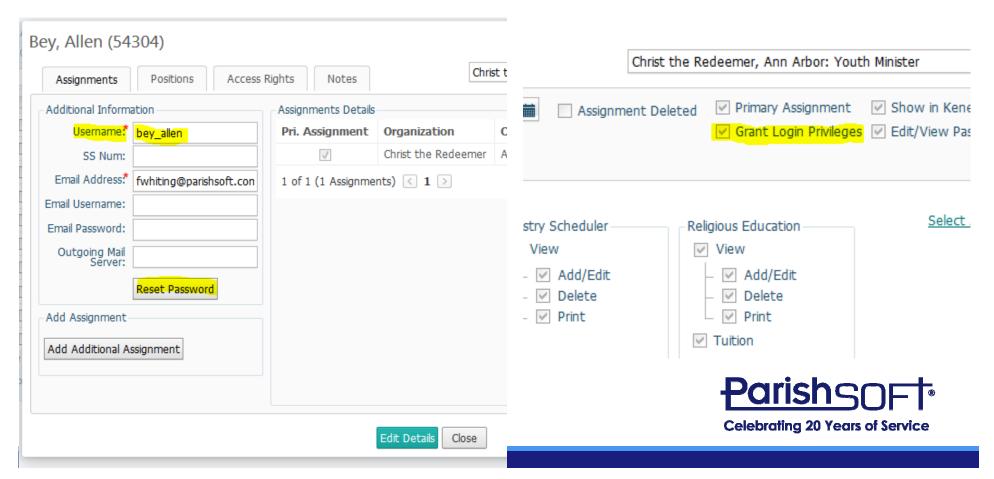

#### **Staff Permissions**

- Unlimited Users (NO SHARING LOGINS!!)
- Per-module access
- Multiple organizations
- Manage login/password

Edit Details

#### Manage login/password