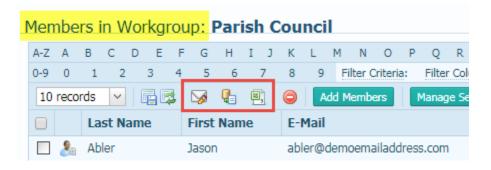

#### The Power of Workgroups

- Family vs. Member Workgroups
- Creating Workgroups
  - Manual vs. Automatic (IQ) Workgroups

### The Power of Workgroups: Why Use Workgroups?

- Communicating with the Right People
- Quick and Easy Access to Groups
- Keep Track of Census Update Returns
- Track Contributions for Certain Groups
- Capital Campaigns
- Save Time