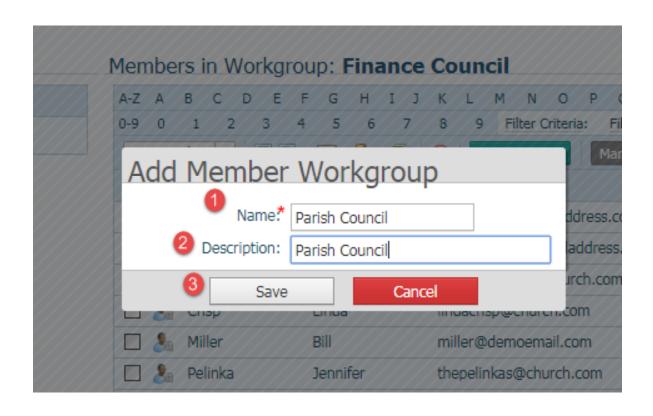

#### The Power of Workgroups

- Family vs. Member Workgroups
- Creating Workgroups
  - Manual vs. Automatic (IQ) Workgroups

### The Power of Workgroups: Why Use Workgroups?

- Communicating with the Right People
- Quick and Easy Access to Groups
- Keep Track of Census Update Returns
- Track Contributions for Certain Groups
- Capital Campaigns
- Save Time