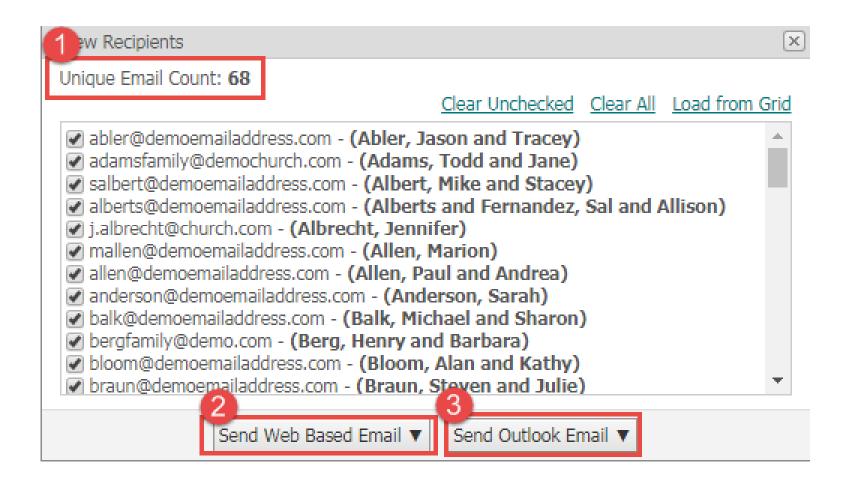

mber(s) N Filter Criteria: Clear Filter 10 records Address Last Name First Name E-Mail Phone Abler Griffin 2351 Ellswor abler@demoemailaddress.com Abler Jason 2351 Ellswor Abler Parker 2351 Ellswor Abler 2351 Ellswor Spencer Abler cmann@parishsoft.com Tracey 2351 Ellswor Benjamin benji@parishdemo.com 734-621-1212 373 N Zeeb F Adams janeadams@parishdemo.com 373 N Zeeb F Adams Jane 734-621-1212 madams@parishdemo.com 373 N Zeeb F Adams Maria 734-621-1212 Page 1 of 35 (348 Records) < 1 2 3 4 5 6 7 ... 33 34 35 > Accept Cancel



#### **Exporting Data from ParishSOFT**

All modules have icons for easy exporting.





#### **Exporting Data from ParishSOFT**









#### **Exporting Data: Filtering for Export**





#### **Exporting Data: For Emailing**



#### **Exporting Data: For Emailing**



#### **Exporting Data: For Mail Merge**



### **Exporting Data: For Mail Merge**

My Templates Global Templates ParishSOFT Templates Mail Merge (50 Records)

Select a template below, create a new one or open one.

|       | Template Name                             |
|-------|-------------------------------------------|
|       |                                           |
| / m ± | 10 Envelope                               |
| / i ± | Birthday Letter                           |
| / m ± | Certificate of Anointing                  |
| / i ± | Certificate of Anointing Parish Detail    |
| / i ± | Certificate of Baptism                    |
| / i ± | Certificate of Baptism Full               |
| / i ± | Certificate of Baptism Full Parish Detail |
| / i ± | Certificate of Baptism Parish Det