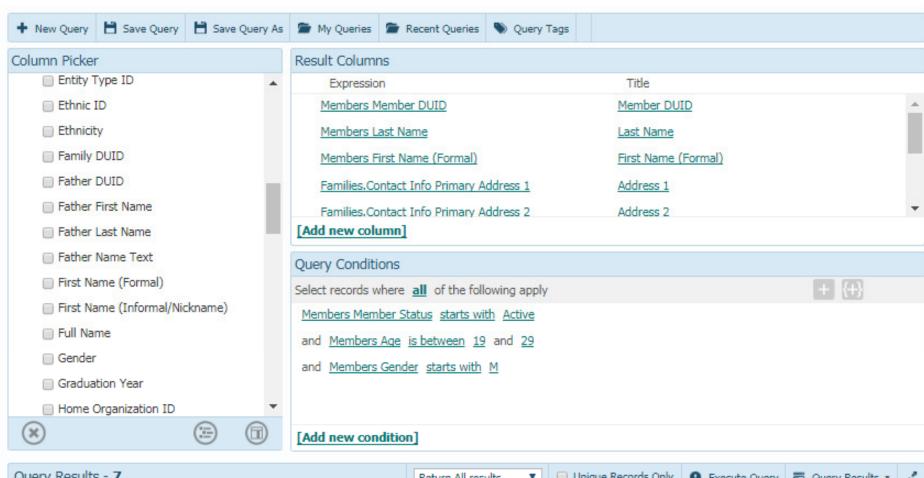

#### **Intelligent Query (IQ)**

- Create Custom Queries
- Select Data Desired in Columns
- Add Query Conditions to Narrow Search

Cast a wide net initially.

Then narrow search one condition at a time. Execute query after adding each condition.

- Enter "Parameters" in Intelligent Query
   Must include MemberDUID or
   FamilyDUID in order to create
   workgroup from results.
- Execute Query
- Create Family or Member Workgroup

| Query Results - 7 |           |                     |                | Return All results ▼ |           | Unique Records Only |       | Execute Query    |         | ■ Query Results ▼ |              |         |      |
|-------------------|-----------|---------------------|----------------|----------------------|-----------|---------------------|-------|------------------|---------|-------------------|--------------|---------|------|
| Member DUID       | Last Name | First Name (Formal) | Address 1      |                      | Address 2 | City                | ,     | Postal Code (inc | : _ +4) | State             | Cell Phone   | Email   | Ado  |
| 1000719           | Robinson  | Glen                | 333 E Stadium  | Blvd                 |           | Ann                 | Arbor | 48109-2007       |         | MI                |              | gr3@cl  | hurc |
| 1000891           | Davidson  | Dale                | 8087 Sundon [  | Or                   |           | Ann                 | Arbor | 48108            |         | MI                |              | davis@  | den  |
| 1000933           | Berg      | Kevin               | 3811 Carpente  | r Rd                 |           | Ypsi                | lanti | 48197-9606       |         | MI                |              | Kevinb  | erg( |
| 1000936           | Berg      | Byran               | 3811 Carpente  | r Rd                 |           | Ypsi                | lanti | 48197-9606       |         | MI                | 734-584-8694 | byranb  | erg  |
| 1001012           | Posey     | Madison             | 48 Ballpark St |                      |           | Brig                | hton  | 48116            |         | MI                |              | posey@  | ⊚de  |
| 1001016           | Quigley   | Tyler               | 12545 Lightho  | use Ct               |           | Plym                | outh  | 48170-3029       |         | MI                |              | mimiqu  | uigs |
| 1001043           | Stauskas  | Reggie              | 852 Stonegate  | Rd                   |           | Ann                 | Arbor | 48103-1545       |         | MI                |              | reggies | stau |