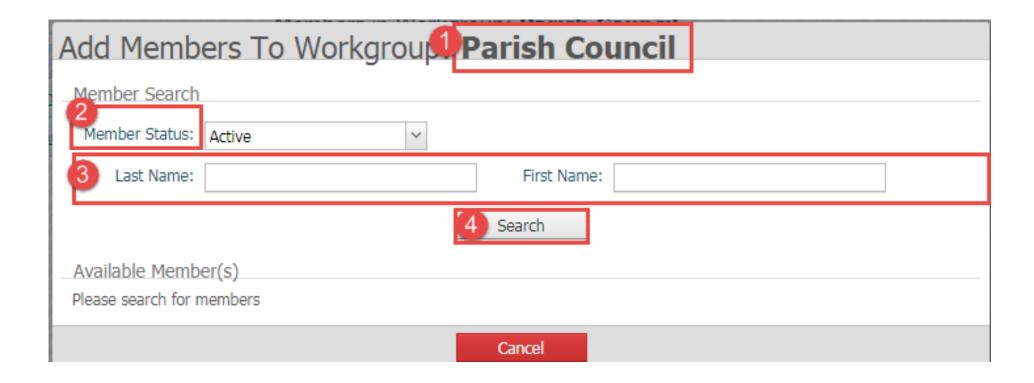

#### Add Members To Workgroup: Parish Council Member Search Member Status: Active Last Name: First Name: Search Available Member(s) N Filter Criteria: Clear Filter 10 records Address Last Name First Name E-Mail Phone Abler Griffin 2351 Ellswor abler@demoemailaddress.com Abler Jason 2351 Ellswor Abler Parker 2351 Ellswor Abler 2351 Ellswor Spencer Abler cmann@parishsoft.com Tracey 2351 Ellswor Benjamin benji@parishdemo.com 734-621-1212 373 N Zeeb F Adams janeadams@parishdemo.com 373 N Zeeb F Adams Jane 734-621-1212 madams@parishdemo.com 373 N Zeeb F Adams Maria 734-621-1212 Page 1 of 35 (348 Records) < 1 2 3 4 5 6 7 ... 33 34 35 > Accept Cancel