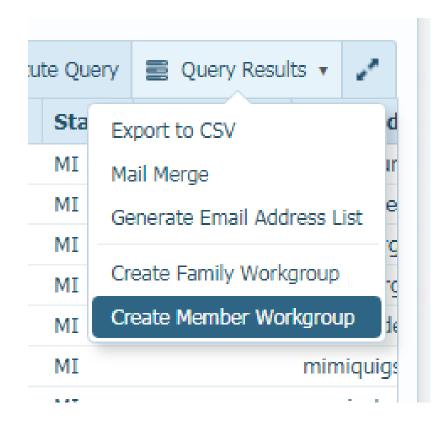

- Enter "Parameters" in Intelligent Query
   Must include MemberDUID or
   FamilyDUID in order to create
   workgroup from results.
- Execute Query
- Create Family or Member Workgroup

| Query Results - 7 |           |                     |                | Return All results ▼ |           | Unique Records Only |       | Execute Query    |         | ■ Query Results ▼ |              |         |      |
|-------------------|-----------|---------------------|----------------|----------------------|-----------|---------------------|-------|------------------|---------|-------------------|--------------|---------|------|
| Member DUID       | Last Name | First Name (Formal) | Address 1      |                      | Address 2 | City                | ,     | Postal Code (inc | : _ +4) | State             | Cell Phone   | Email   | Ado  |
| 1000719           | Robinson  | Glen                | 333 E Stadium  | Blvd                 |           | Ann                 | Arbor | 48109-2007       |         | MI                |              | gr3@cl  | hurc |
| 1000891           | Davidson  | Dale                | 8087 Sundon [  | Or                   |           | Ann                 | Arbor | 48108            |         | MI                |              | davis@  | den  |
| 1000933           | Berg      | Kevin               | 3811 Carpente  | r Rd                 |           | Ypsi                | lanti | 48197-9606       |         | MI                |              | Kevinb  | erg( |
| 1000936           | Berg      | Byran               | 3811 Carpente  | r Rd                 |           | Ypsi                | lanti | 48197-9606       |         | MI                | 734-584-8694 | byranb  | erg  |
| 1001012           | Posey     | Madison             | 48 Ballpark St |                      |           | Brig                | hton  | 48116            |         | MI                |              | posey@  | ⊚de  |
| 1001016           | Quigley   | Tyler               | 12545 Lightho  | use Ct               |           | Plym                | outh  | 48170-3029       |         | MI                |              | mimiqu  | uigs |
| 1001043           | Stauskas  | Reggie              | 852 Stonegate  | Rd                   |           | Ann                 | Arbor | 48103-1545       |         | MI                |              | reggies | stau |