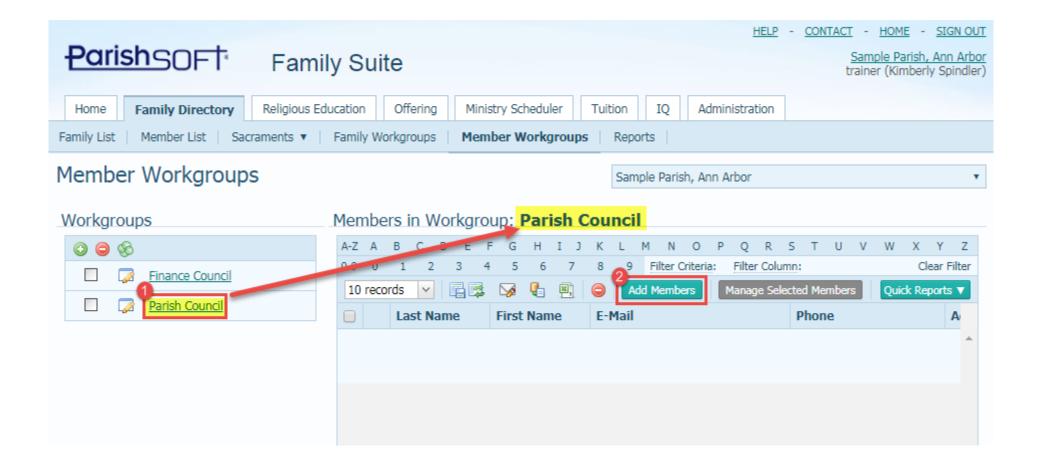

#### The Power of Workgroups

- Family vs. Member Workgroups
- Creating Workgroups
  - Manual vs. Automatic (IQ) Workgroups

### The Power of Workgroups: Why Use Workgroups?

- Communicating with the Right People
- Quick and Easy Access to Groups
- Keep Track of Census Update Returns
- Track Contributions for Certain Groups
- Capital Campaigns
- Save Time