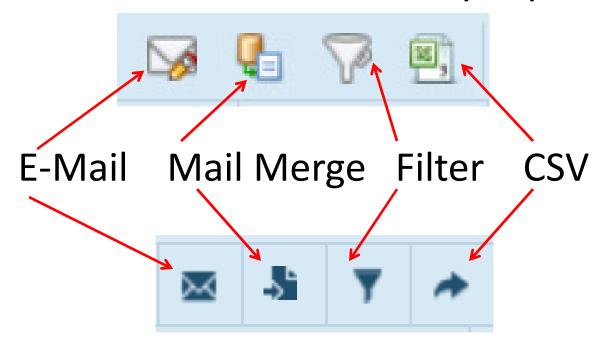

#### **Exporting Data from ParishSOFT**

All modules have icons for easy exporting.

#### **Exporting Data from ParishSOFT**

#### **Exporting Data: Filtering for Export**

#### **Exporting Data: For Emailing**

#### **Exporting Data: For Mail Merge**

#### **Exporting Data: To a CSV File**