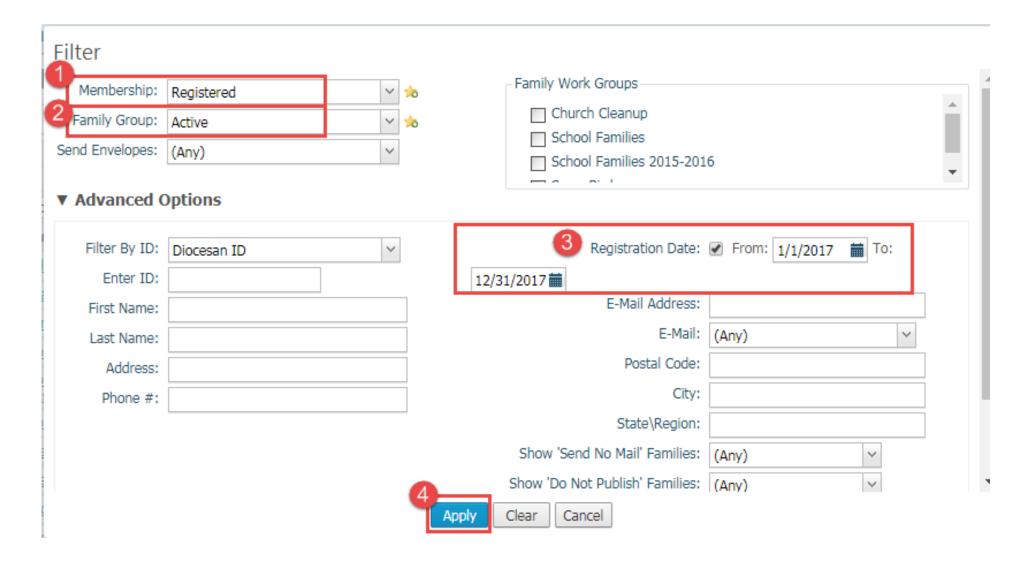

uncil Member Search Member Status: Active Last Name: First Name: Search Available Member(s) N Filter Criteria: Clear Filter 10 records Address Last Name First Name E-Mail Phone Abler Griffin 2351 Ellswor abler@demoemailaddress.com Abler Jason 2351 Ellswor Abler Parker 2351 Ellswor Abler 2351 Ellswor Spencer Abler cmann@parishsoft.com Tracey 2351 Ellswor Benjamin benji@parishdemo.com 734-621-1212 373 N Zeeb F Adams janeadams@parishdemo.com 373 N Zeeb F Adams Jane 734-621-1212 madams@parishdemo.com 373 N Zeeb F Adams Maria 734-621-1212 Page 1 of 35 (348 Records) < 1 2 3 4 5 6 7 ... 33 34 35 > Accept Cancel



#### **Exporting Data from ParishSOFT**

All modules have icons for easy exporting.





#### **Exporting Data from ParishSOFT**









#### **Exporting Data: Filtering for Export**





#### **Exporting Data: For Emailing**



#### **Exporting Data: For Emailing**



#### **Exporting Data: For Mail Merge**



### **Exporting Data: For Mail Merge**

My Templates Global Templates ParishSOFT Templates Mail Merge (50 Records)

Select a template below, create a new one or open one.

|       | Template Name                             |
|-------|-------------------------------------------|
|       |                                           |
| / m ± | 10 Envelope                               |
| / i ± | Birthday Letter                           |
| / m ± | Certificate of Anointing                  |
| / i ± | Certificate of Anointing Parish Detail    |
| / i ± | Certificate of Baptism                    |
| / i ± | Certificate of Baptism Full               |
| / i ± | Cer