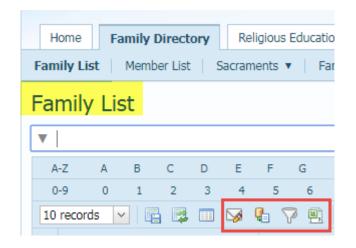

#### **Exporting Data from ParishSOFT**

All modules have icons for easy exporting.

#### **Exporting Data from ParishSOFT**