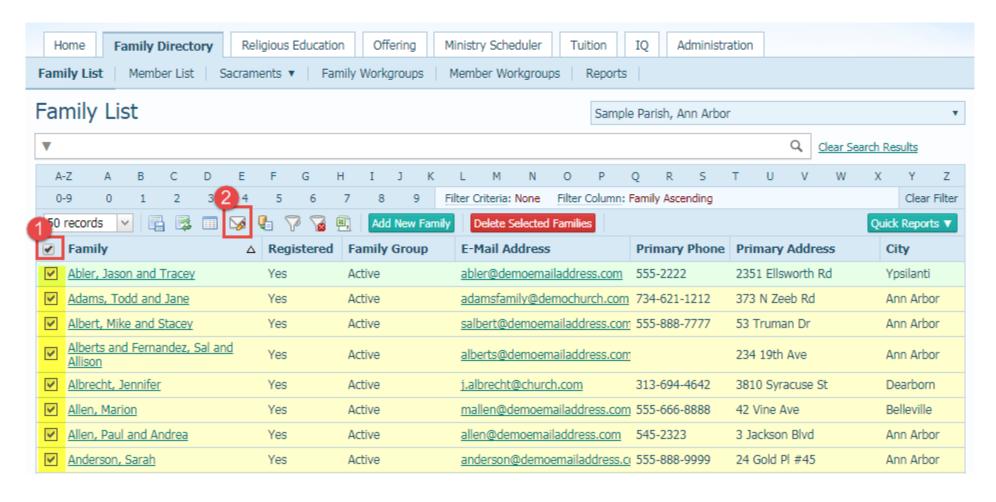

ast Name: First Name: Search Available Member(s) N Filter Criteria: Clear Filter 10 records Address Last Name First Name E-Mail Phone Abler Griffin 2351 Ellswor abler@demoemailaddress.com Abler Jason 2351 Ellswor Abler Parker 2351 Ellswor Abler 2351 Ellswor Spencer Abler cmann@parishsoft.com Tracey 2351 Ellswor Benjamin benji@parishdemo.com 734-621-1212 373 N Zeeb F Adams janeadams@parishdemo.com 373 N Zeeb F Adams Jane 734-621-1212 madams@parishdemo.com 373 N Zeeb F Adams Maria 734-621-1212 Page 1 of 35 (348 Records) < 1 2 3 4 5 6 7 ... 33 34 35 > Accept Cancel



#### **Exporting Data from ParishSOFT**

All modules have icons for easy exporting.





#### **Exporting Data from ParishSOFT**









#### **Exporting Data: Filtering for Export**





#### **Exporting Data: For Emailing**



#### **Exporting Data: For Emailing**



#### **Exporting Data: For Mail Merge**



### **Exporting Data: For Mail Merge**

My Templates Global Templates ParishSOFT Templates Mail Merge (50 Records)

Select a template below, create a new one or open one.

|       | Template Name                             |
|-------|-------------------------------------------|
|       |                                           |
| / m ± | 10 Envelope                               |
| / i ± | Birthday Letter                           |
| / m ± | Certificate of Anointing                  |
| / i ± | Certificate of Anointing Parish Detail    |
| / i ± | Certificate of Baptism                    |
| / i ± | Certificate of Baptism Full               |
| / i ± | Certificate of Baptism Full Parish Detail |
|