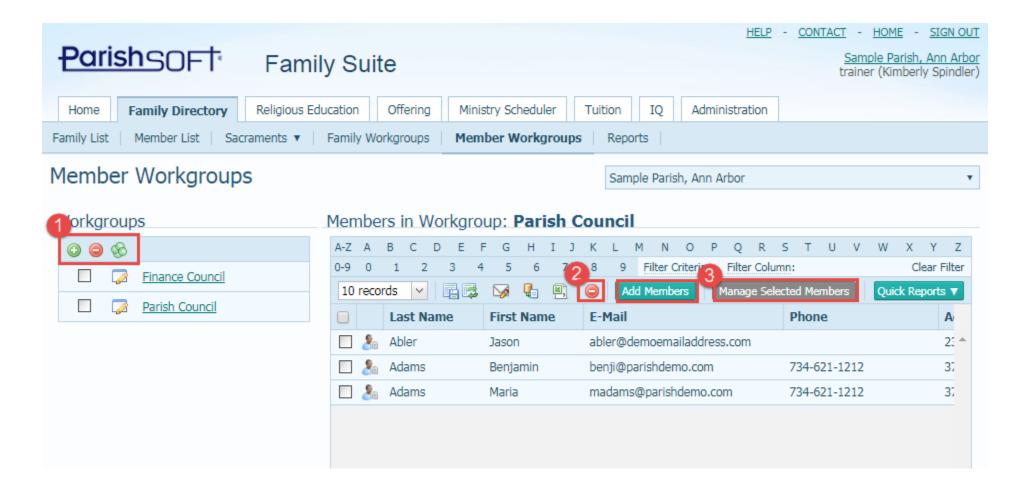

#### The Power of Workgroups

- Family vs. Member Workgroups
- Creating Workgroups
  - Manual vs. Automatic (IQ) Workgroups

### The Power of Workgroups: Why Use Workgroups?

- Communicating with the Right People
- Quick and Easy Access to Groups
- Keep Track of Census Update Returns
- Track Contributions for Certain Groups
- Capital Campaigns
- Save Time