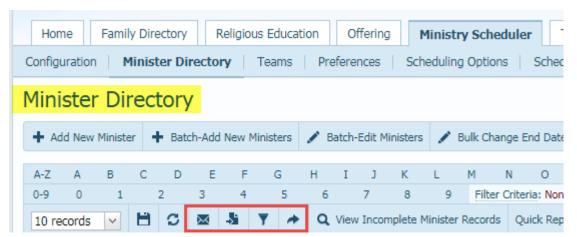

#### **Exporting Data from ParishSOFT**

All modules have icons for easy exporting.

#### **Exporting Data from ParishSOFT**