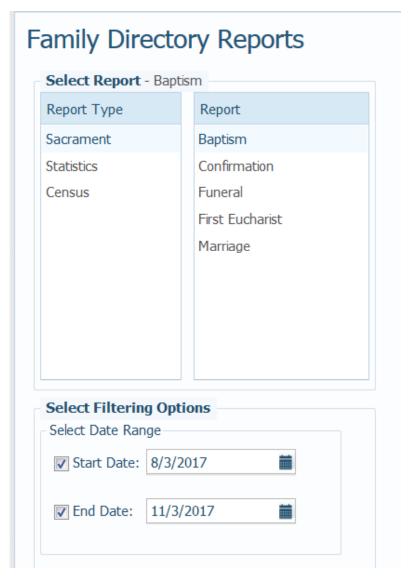

#### Ready-to-Use Reports: Family Directory

- Sacraments
- Statistics
   Kenedy Directory
   Statistics Snapshot
- Census

   Parish Directory
   Registration Forms