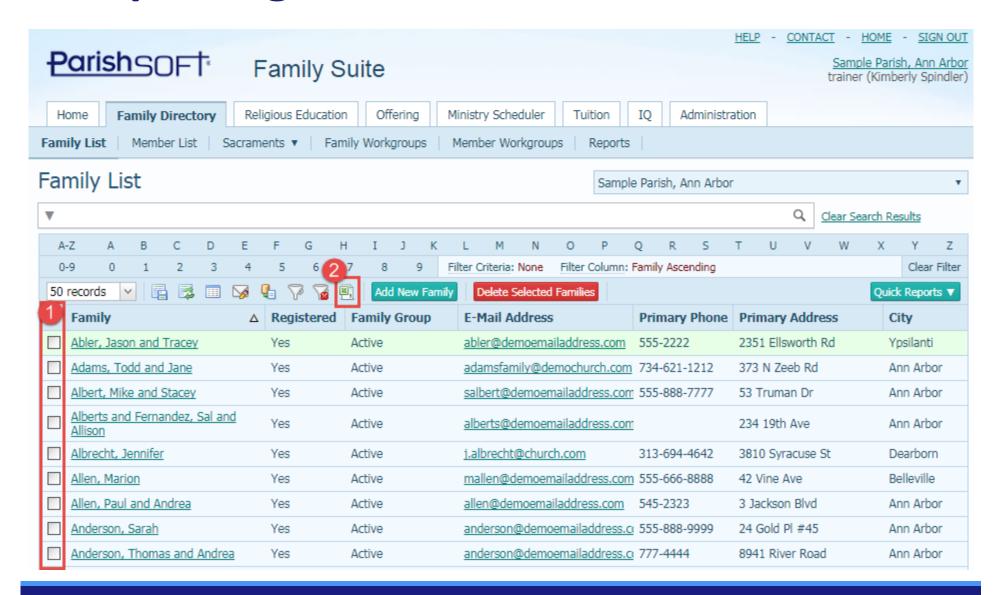

#### **Exporting Data from ParishSOFT**

All modules have icons for easy exporting.

#### **Exporting Data from ParishSOFT**

#### **Exporting Data: Filtering for Export**