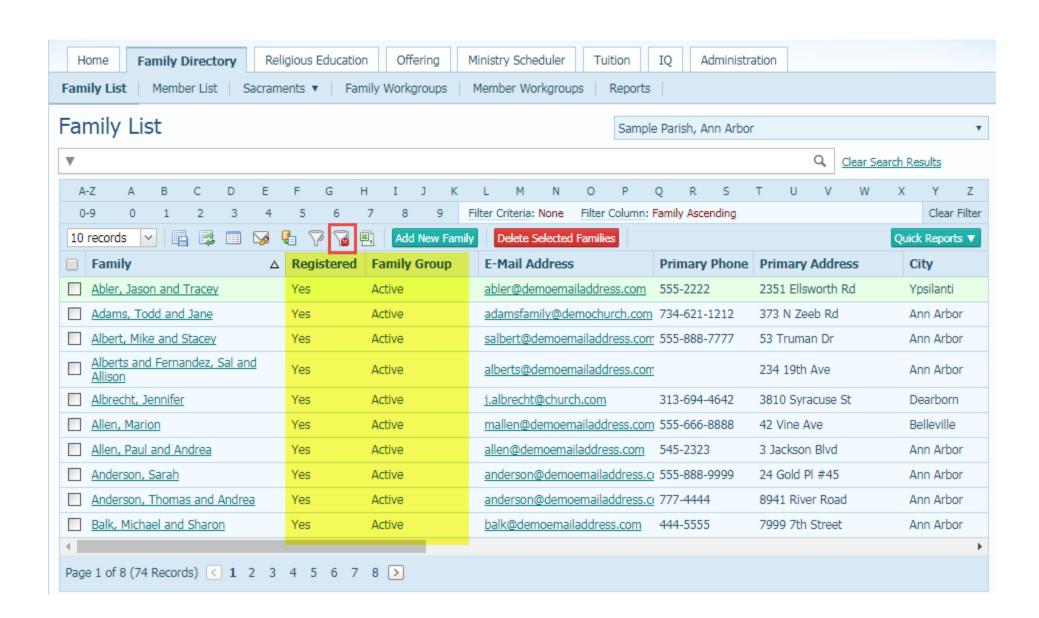

#### **Exporting Data from ParishSOFT**

All modules have icons for easy exporting.

#### **Exporting Data from ParishSOFT**