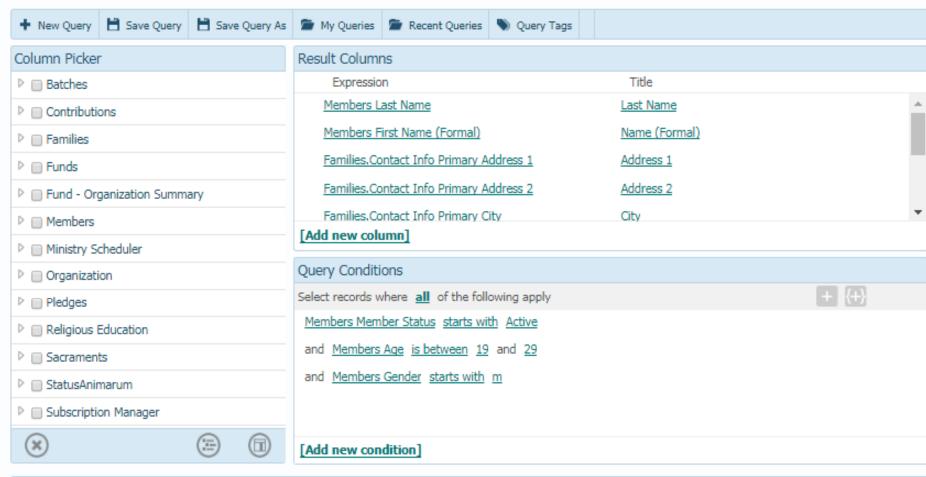

#### **Intelligent Query (IQ)**

- Create Custom Queries
- Select Data Desired in Columns
- Add Query Conditions to Narrow Search

Cast a wide net initially.

Then narrow search one condition at a time. Execute query after adding each condition.

| Query Resu | Query Results - 7 |                   |           |                                 | All results ▼ | ✓ Unique Records Only  | 9 Execution | ute Query 🗏  | Query Results 🔻 🧳 |
|------------|-------------------|-------------------|-----------|---------------------------------|---------------|------------------------|-------------|--------------|-------------------|
| Last Name  | Name (Formal)     | Address 1         | Address 2 | 2 City Phone Postal Code (incl_ |               | Postal Code (incl_ +4) | State       | Cell Phone   | Email Address     |
| Berg       | Byran             | 3811 Carpenter Rd |           | Ypsilanti                       | 734-514-2484  | 48197-9606             | MI          | 734-584-8694 | byranberg@democl  |
| Berg       | Kevin             | 3811 Carpenter Rd |           | Ypsilanti                       | 734-514-2484  | 48197-9606             | MI          |              | Kevinberg@demopa  |
| Davidson   | Dale              | 8087 Sundon Dr    |           | Ann Arbor                       | 734-561-7845  | 48108                  | MI          |              | davis@demoemaila  |
| _          |                   |                   |           |                                 |               |                        |             |              | - 1               |