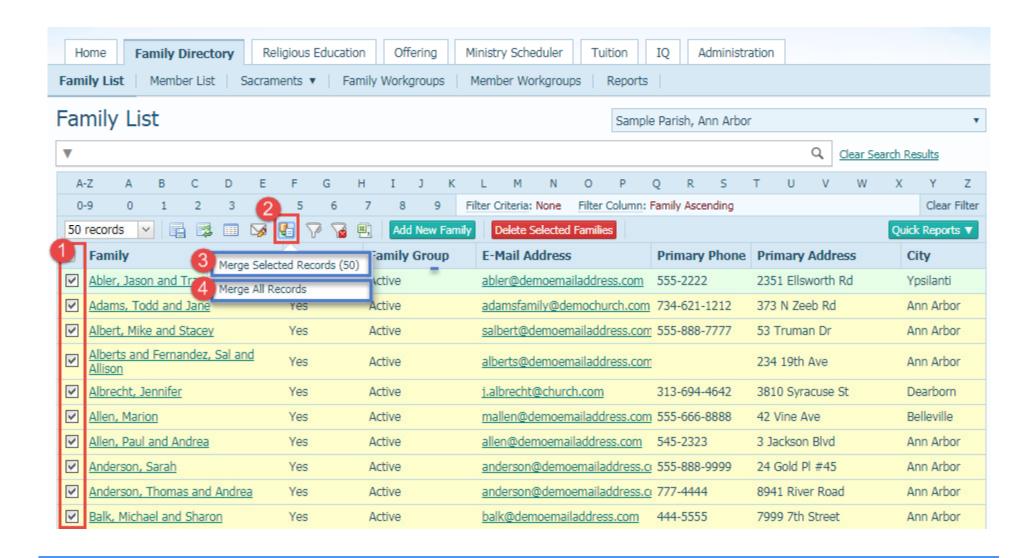

#### **Exporting Data from ParishSOFT**

All modules have icons for easy exporting.

#### **Exporting Data from ParishSOFT**