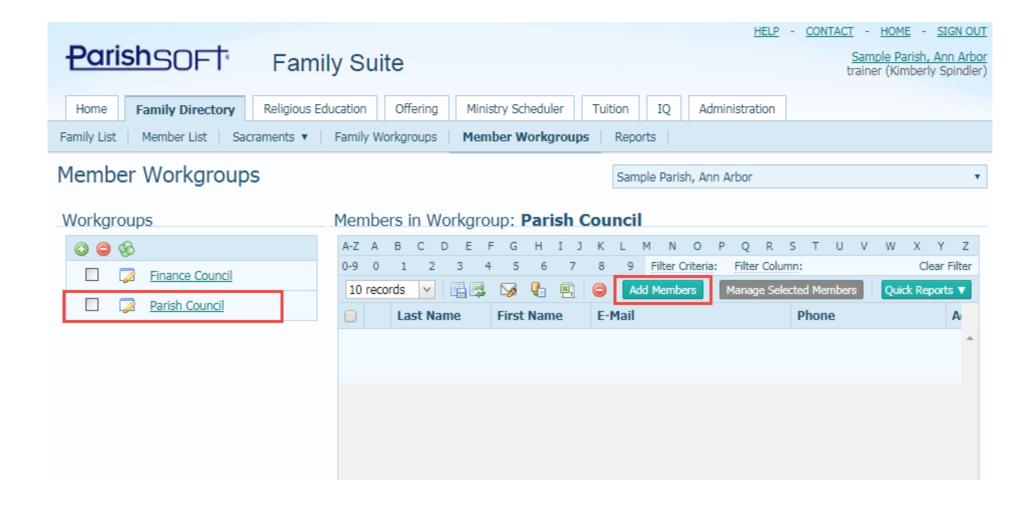

#### The Power of Workgroups

- Family vs. Member Workgroups
- Creating Workgroups
  - Manual vs. Automatic (IQ) Workgroups

### The Power of Workgroups: Why Use Workgroups?

- Communicating with the Right People
- Quick and Easy Access to Groups
- Keep Track of Census Update Returns
- Track Contributions for Certain Groups
- Capital Campaigns
- Save Time