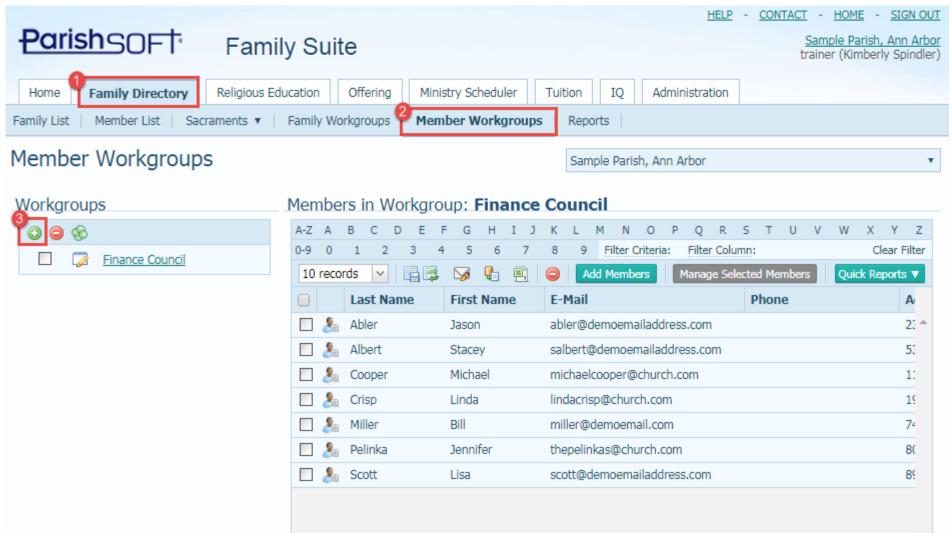

#### The Power of Workgroups

- Family vs. Member Workgroups
- Creating Workgroups
  - Manual vs. Automatic (IQ) Workgroups

### The Power of Workgroups: Why Use Workgroups?

- Communicating with the Right People
- Quick and Easy Access to Groups
- Keep Track of Census Update Returns
- Track Contributions for Certain Groups
- Capital Campaigns
- Save Time